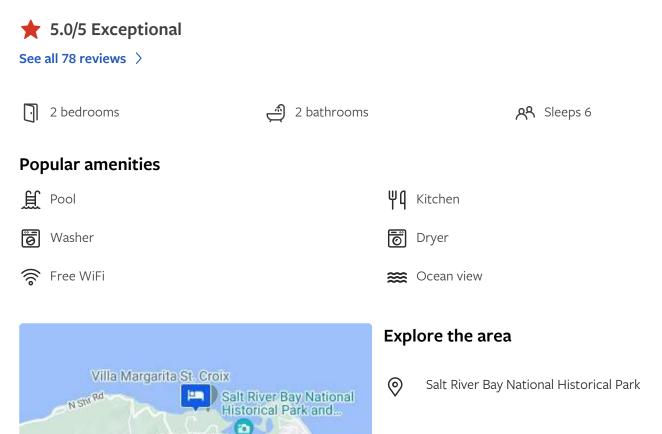

## 2 bedrooms (sleeps 6)

Bedroom 1

1 King Bed

1 Queen Bed

## 2 bathrooms

Bathroom 1 근 佘

Tell us how we can improve our site

| Explore Vrbo           | Company                   |
|------------------------|---------------------------|
| List your property     | About                     |
| Book with Confidence   | Careers                   |
| Trust & safety         | Affiliates                |
| Partner resources      | Media center              |
| Vacation rental guides | Advertising               |
|                        | Terms and conditions      |
|                        | Get started with One Key™ |
|                        | Privacy policy            |